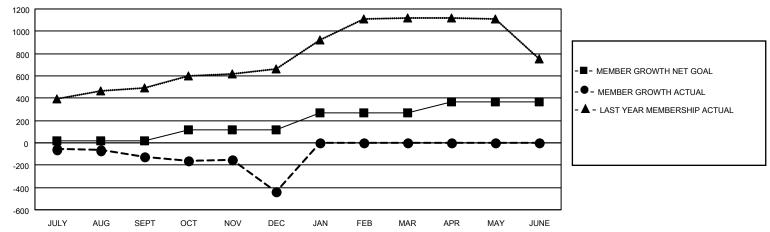

## GOALS AND ACTUAL MEMBERS CUMULATIVE

| DROPPED CLUBS: 25 |     | 31 CLUBS OF 100 ADDED 1 OR<br>MORE NEW MEMBERS | GENDER DISTRIBUTION                 |                |  |
|-------------------|-----|------------------------------------------------|-------------------------------------|----------------|--|
|                   |     | MALE 1,493                                     |                                     | 1,493 (60.52%) |  |
|                   |     |                                                | FEMALE                              | 974 (39.48%)   |  |
| DROPPED MEMBERS   |     |                                                | NON BINARY                          | 0 (0.00%)      |  |
|                   | _   |                                                | PREFER NOT TO ANSWER                | 0 (0.00%)      |  |
| DECEASED          | 5   |                                                |                                     |                |  |
| CLUB CANCELLED    | 123 | CLICK HERE FOR CUMULATIVE                      | TOTAL FAMILY UNIT MEMBERS 1,728     |                |  |
| OTHER             | 511 | MEMBERSHIP DATA                                |                                     |                |  |
| TOTAL             | 639 |                                                | FAMILY MEMBERS PAYING HALF DUES 979 |                |  |
|                   |     |                                                |                                     |                |  |

## MONTHLY MEMBERSHIP PROGRESS REPORT

LOCATION INDIA District 320 B Results as of: 12/31/2022

| Clubs RESULTS FOR 2022-2023 |    |   |    | Members RESULTS FOR 2022-2023 |     |     |     |
|-----------------------------|----|---|----|-------------------------------|-----|-----|-----|
|                             |    |   |    |                               |     |     |     |
| JULY/AUG/SEPT               | 10 | 0 | 15 | JULY/AUG/SEPT                 | 20  | 139 | 255 |
| OCT/NOV/DEC                 | 2  | 0 | 10 | OCT/NOV/DEC                   | 100 | 82  | 384 |
| JAN/FEB/MAR                 | 1  | 0 | 0  | JAN/FEB/MAR                   | 150 | 0   | 0   |
| APR/MAY/JUNE                | 2  | 0 | 0  | APR/MAY/JUNE                  | 100 | 0   | 0   |