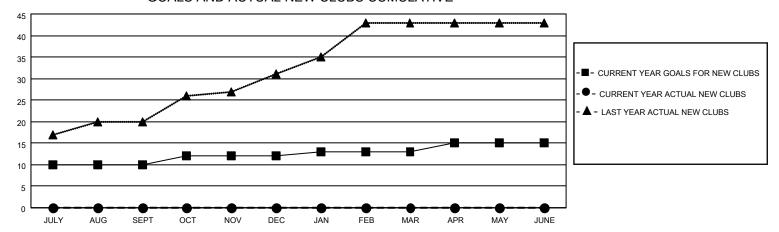

## GOALS AND ACTUAL NEW CLUBS CUMULATIVE

## MONTHLY MEMBERSHIP PROGRESS REPORT

LOCATION INDIA District 320 B Results as of: 12/31/2022

| Clubs RESULTS FOR 2022-2023 |    |   |    | Members RESULTS FOR 2022-2023 |     |     |     |
|-----------------------------|----|---|----|-------------------------------|-----|-----|-----|
|                             |    |   |    |                               |     |     |     |
| JULY/AUG/SEPT               | 10 | 0 | 15 | JULY/AUG/SEPT                 | 20  | 139 | 255 |
| OCT/NOV/DEC                 | 2  | 0 | 10 | OCT/NOV/DEC                   | 100 | 82  | 384 |
| JAN/FEB/MAR                 | 1  | 0 | 0  | JAN/FEB/MAR                   | 150 | 0   | 0   |
| APR/MAY/JUNE                | 2  | 0 | 0  | APR/MAY/JUNE                  | 100 | 0   | 0   |